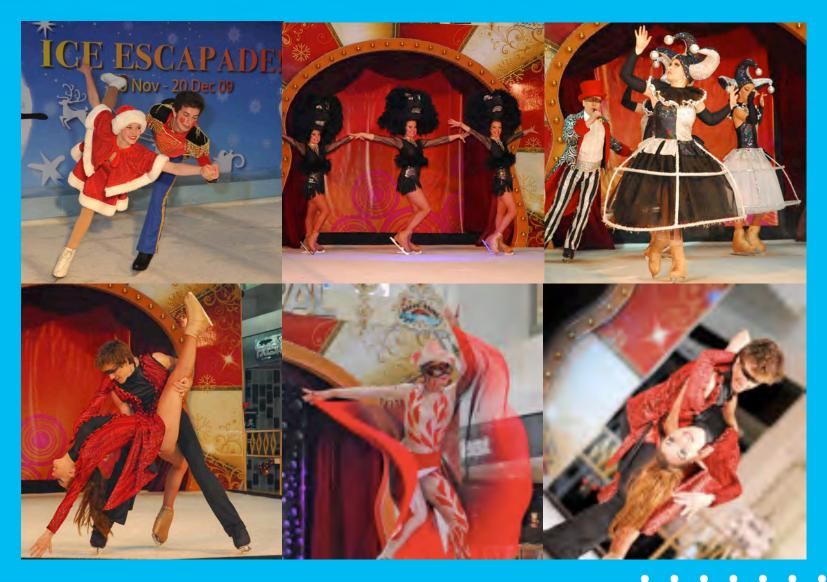

#### Ice Skating Production

With the ice-skaters hailing from various parts of Australia, this ice-skating production guarantees maximum entertainment value to audiences of all age groups. Boasting of a cast of National ice-skaters, the pantomimes are created based on popular fairytales and stories everyone are familiar with.

Well received in many malls in Singapore over the past 2 years, our ice-skating productions are the first and only full ice-skating musical that is available to everyone.

With flamboyant costumes, catchy tunes and an actual ice-rink being built in the mall, this show is nothing less than a 'Mini Broadway' production.

### Ice Skating Production