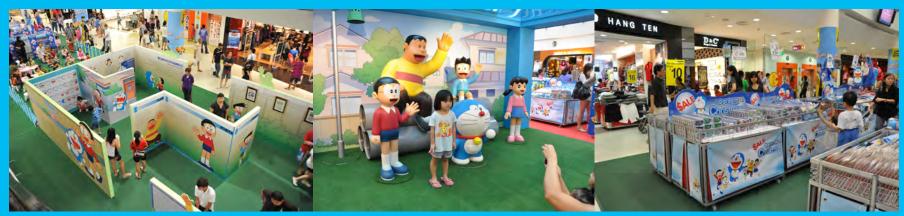

#### Licensed Characters

Doraemon is a robotic cat which was sent to a boy named Nobi Nobita, who is so unlucky, weak and lazy that his descendants had to send the family robot back in time to help him out. Doraemon and his four-dimensional pocket produces any number of futuristic gadgets and devices meant to help Nobita become something other than a complete failure in adulthood.

Though smart and caring, Doraemon has his own foibles, and his partnership with Nobita produces both triumphs and disasters, hilarious situations and occasional poignant moments.

License Covers: Singapore

#### **INTERACTIVE ACTIVITIES / PROPS & DECOR**

Informative Maze Activity

3D Figurine Exhibition

Exclusive Merchandising