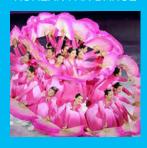

#### Ice Skating Production

With the ice-skaters hailing from various parts of Australia, this ice-skating production guarantees maximum entertainment value to audiences of all age groups. Boasting of a cast of National ice-skaters, the pantomimes are created based on popular fairytales and stories everyone are familiar with.

Well received in many malls in Singapore over the past 2 years, our ice-skating productions are the first and only full ice-skating musical that is available to everyone.

With flamboyant costumes, catchy tunes and an actual ice-rink being built in the mall, this show is nothing less than a 'Mini Broadway' production.