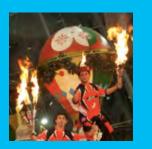

### Light & Fire Shows

FIRE DANCERS

**ROBOT LASER SHOW** 

LASER MAN

**FIRE TWIRLERS** 

FIRE JUGGLING

LED STILT WALKERS

**BUBBLE LASER** SHOW