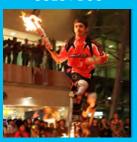

### Light & Fire Shows

FIRE DANCERS

**ROBOT LASER SHOW** 

LASER MAN

**FIRE TWIRLERS** 

FIRE JUGGLING

LED STILT WALKERS

**BUBBLE LASER** SHOW