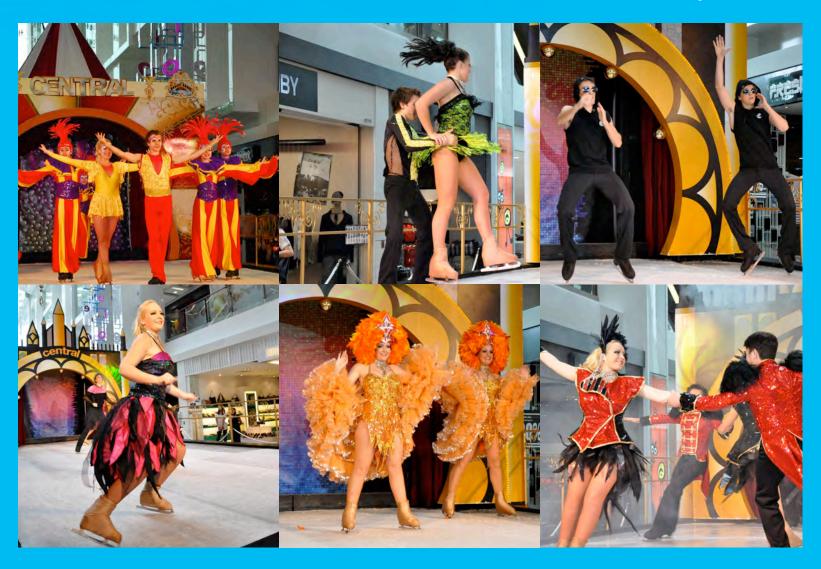

#### Ice Skating Production

With the ice-skaters hailing from various parts of Australia, this ice-skating production guarantees maximum entertainment value to audiences of all age groups. Boasting of a cast of National ice-skaters, the pantomimes are created based on popular fairytales and stories everyone are familiar with.

Well received in many malls in Singapore over the past 2 years, our ice-skating productions are the first and only full ice-skating musical that is available to everyone.

With flamboyant costumes, catchy tunes and an actual ice-rink being built in the mall, this show is nothing less than a 'Mini Broadway' production.

### Ice Skating Production