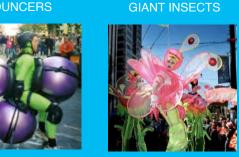

### Sports / Stunts

WATER DANCING

**FREE STYLE ACROBAT** 

**DOUBLE DUTCH** 

STRONGEST LADY **ALIVE** 

**BOUNCERS** 

**CIRCUS** MOTORCYCLES

MINI BIKE STUNT

#### Roving Entertainers

**WATER HEADS** 

FISH HEADS

WATER DEMONS

LIVING STATUES

**BOUNCERS** 

**CUSTOMIZED STILTS** 

**MOON DRESS** 