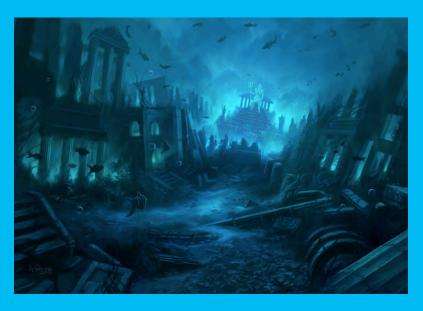

### Treasures of Atlantis

Never been seen nor ever been found

The legendary sunken island of Atlantis, the very island that was known richer than heaven, with endless celebrations of self indulgence.

This year end, the riches of The Treasure of Atlantis celebration takes place, themed with riches of gold and shades of reds, telling a story of whimsical aquatic characters celebrating in the sunken legendary city which has never been seen nor ever been found.

This rich, dramatic yet mysterious show concept brings a world of individual specialty acts via one legendary story, taking audiences into a world larger than life, with extravagant costumes, styling, makeup, show props and most of all - combining a series of individual special circus act into one drama-thematic showcase.