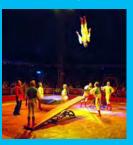

### Light & Fire Shows

FIRE DANCERS

**ROBOT LASER SHOW** 

LASER MAN

**FIRE TWIRLERS** 

FIRE JUGGLING

LED STILT WALKERS

**BUBBLE LASER** SHOW

**TRANSPARENSCENE** 

CONE DANCER

FIRE BREATHER

**LED PERFORMERS** 