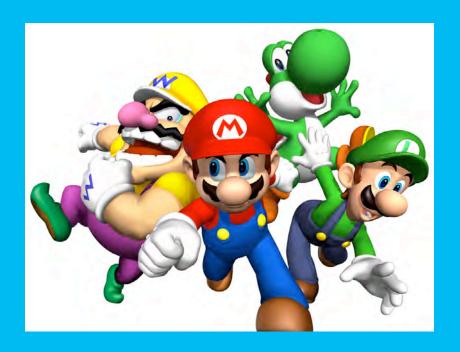

#### Licensed Characters

A first in Singapore, Super Mario Adventures featuring the famous Mario Brothers - Mario & Luigi, along with other characters from the world famous gaming platform.

Via a 25 to 30mins show of fun fill song and dance, as well as educational elements to bring forth learning experience to kids at the show.