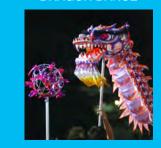

### Treasures of Atlantis

Never been seen nor ever been found

The legendary sunken island of Atlantis, the very island that was known richer than heaven, with endless celebrations of self indulgence.

This year end, the riches of The Treasure of Atlantis celebration takes place, themed with riches of gold and shades of reds, telling a story of whimsical aquatic characters celebrating in the sunken legendary city which has never been seen nor ever been found.

This rich, dramatic yet mysterious show concept brings a world of individual specialty acts via one legendary story, taking audiences into a world larger than life, with extravagant costumes, styling, makeup, show props and most of all - combining a series of individual special circus act into one drama-thematic showcase.