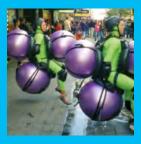

### Sports / Stunts

WATER DANCING

**FREE STYLE ACROBAT** 

**DOUBLE DUTCH** 

STRONGEST LADY **ALIVE** 

**BOUNCERS** 

**CIRCUS** MOTORCYCLES

MINI BIKE STUNT