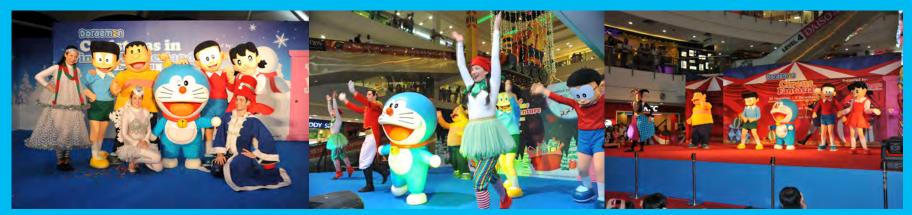

#### Licensed Characters

Doraemon is a robotic cat which was sent to a boy named Nobi Nobita, who is so unlucky, weak and lazy that his descendants had to send the family robot back in time to help him out. Doraemon and his four-dimensional pocket produces any number of futuristic gadgets and devices meant to help Nobita become something other than a complete failure in adulthood.

Though smart and caring, Doraemon has his own foibles, and his partnership with Nobita produces both triumphs and disasters, hilarious situations and occasional poignant moments.

License Covers: Singapore