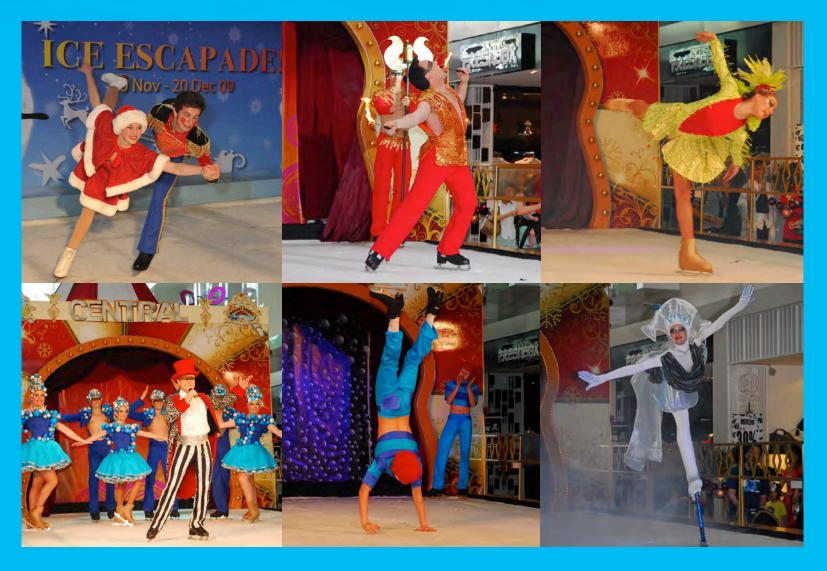

#### Ice Skating Production

With the ice-skaters hailing from various parts of Australia, this ice-skating production guarantees maximum entertainment value to audiences of all age groups. Boasting of a cast of National ice-skaters, the pantomimes are created based on popular fairytales and stories everyone are familiar with.

Well received in many malls in Singapore over the past 2 years, our ice-skating productions are the first and only full ice-skating musical that is available to everyone.

With flamboyant costumes, catchy tunes and an actual ice-rink being built in the mall, this show is nothing less than a 'Mini Broadway' production.

### Ice Skating Production