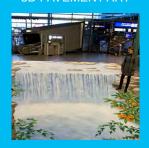

#### Visual Installations

FANTASY SKY GARDEN

LAST MINUTE

PORTA DE BELLEVILLE

TURN UP

CUSTOMIZED SET WITH LIGHTINGS

THEMATIC GARDENS

THEMATIC ART INSTALLATIONS