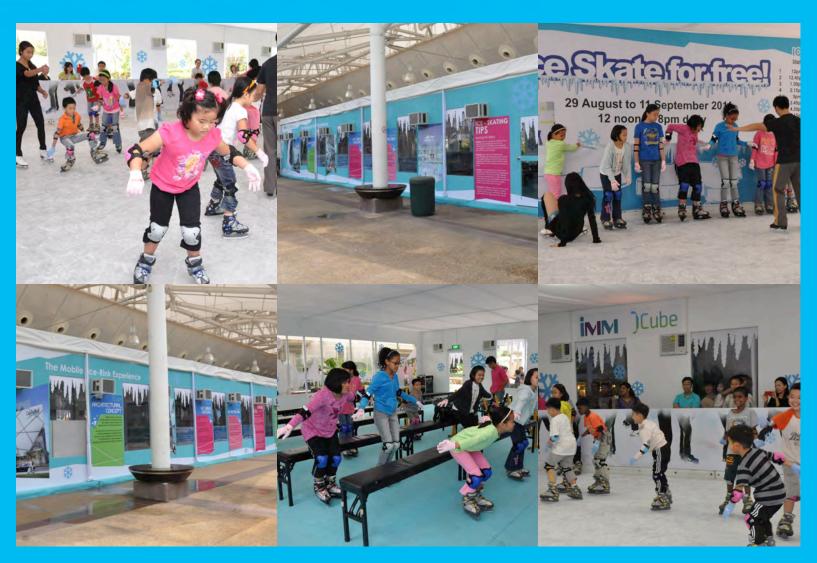

#### Ice Skating Production

With the ice-skaters hailing from various parts of Australia, this ice-skating production guarantees maximum entertainment value to audiences of all age groups. Boasting of a cast of National ice-skaters, the pantomimes are created based on popular fairytales and stories everyone are familiar with.

Well received in many malls in Singapore over the past 2 years, our ice-skating productions are the first and only full ice-skating musical that is available to everyone.

With flamboyant costumes, catchy tunes and an actual ice-rink being built in the mall, this show is nothing less than a 'Mini Broadway' production.

### Ice Skating Production

### Ice Skating Workshop

Ice Skating Workshop