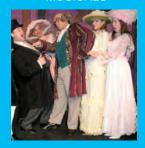

#### Ice Skating Production

With the ice-skaters hailing from various parts of Australia, this ice-skating production guarantees maximum entertainment value to audiences of all age groups. Boasting of a cast of National ice-skaters, the pantomimes are created based on popular fairytales and stories everyone are familiar with.

Well received in many malls in Singapore over the past 2 years, our ice-skating productions are the first and only full ice-skating musical that is available to everyone.

With flamboyant costumes, catchy tunes and an actual ice-rink being built in the mall, this show is nothing less than a 'Mini Broadway' production.