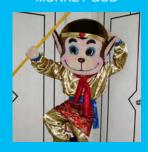

### Roving Characters

**ELF MASCOT** 

**SANTA CLAUS MASCOT** 

**SANTA CLAUS** 

**GOD OF FORTUNE** 

**GOD OF FORTUNE MASCOT** 

**GREEK GODDESS** 

**MONKEY GOD** 