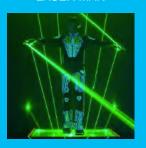

### Light & Fire Shows

FIRE DANCERS

**ROBOT LASER SHOW** 

LASER MAN

**FIRE TWIRLERS** 

FIRE JUGGLING

LED STILT WALKERS

**BUBBLE LASER** SHOW