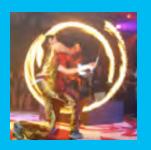

### Light & Fire Shows

FIRE DANCERS

**ROBOT LASER SHOW** 

LASER MAN

**FIRE TWIRLERS** 

FIRE JUGGLING

LED STILT WALKERS

**BUBBLE LASER** SHOW