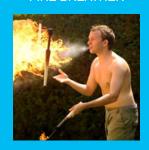

### Light & Fire Shows

FIRE DANCERS

**ROBOT LASER SHOW** 

LASER MAN

**FIRE TWIRLERS** 

FIRE JUGGLING

LED STILT WALKERS

**BUBBLE LASER** SHOW

#### Juggling

**CRYSTAL BALL MANIPULATOR** 

**BALL JUGGLING** SOLO / DUO

**PINS JUGGLING** SOLO /DUO

FIRE JUGGLING SOLO / DUO

**DIABOLO JUGGLING** SOLO / DUO

**LED JUGGLERS** SOLO / DUO

**FOOT JUGGLING** 