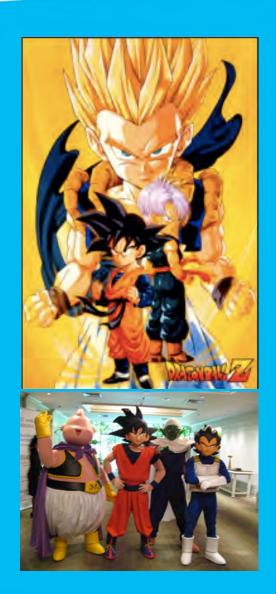

#### Licensed Characters

**Dragon Ball Z** follows the adventures of Goku, who along with the Z Warriors, defends the Earth against evil. The action packed adventures are entertaining and reinforces the concept of good versus evil. Dragon Ball Z teaches valuable character virtues such as teamwork, loyalty, and trustworthiness.

The series continues the adventures of Son Goku who, along with his companions, defend the Earth and other fictional planets against various supervillains. While the original *Dragon Ball* anime followed Son Goku through childhood into adulthood, *Dragon Ball Z* parallels his adult life with the maturation of his first child, Son Gohan. The series also gives focus to the evolution of his rivals, Piccolo and Vegeta, from evil to good. The separation between the series is also significant as the later series takes on a more dramatic and serious tone, with a number of villains either threatening or committing acts of mass murder or outright genocide.

License Covers: Singapore and Indonesia