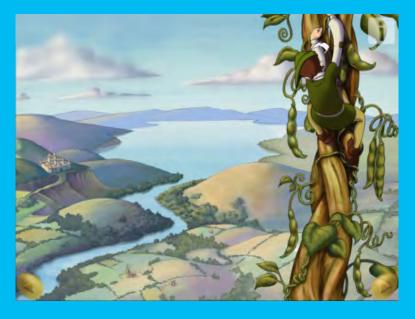

### Peter Pan and the Enchanted Emerald Forest

A customized creative concept involving show production, live mingling talents, interactive story-telling for kids, as well as specialty Christmas activity workshops.

The Enchanted Emerald Forest is an interactive walkthrough activity that uses live mingling talents to tell a story about the Forest, and at the same time stringing in festive activities such as Candy cane Cookie Baking, Cookie Decorating, Gingerbread Man Making, , making a wish to Peter Pan and experiencing Snow fall in a mall!

This concept not only attracts children during the show time, but the Emerald Forest Trail also encourages families to spend more time in the mall participating in the related activities.

Thank you very much.