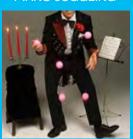

### Light & Fire Shows

FIRE DANCERS

**ROBOT LASER SHOW** 

LASER MAN

**FIRE TWIRLERS** 

FIRE JUGGLING

LED STILT WALKERS

**BUBBLE LASER** SHOW

**TRANSPARENSCENE** 

CONE DANCER

FIRE BREATHER

**LED PERFORMERS** 