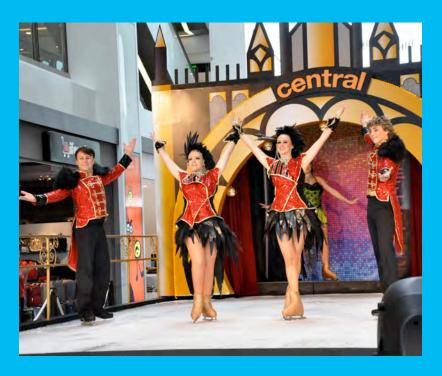

Being the pioneer specialist in indoor ice-skating musical productions in Singapore, our ice-show features an actual ice-rink and a cast of award-winning Australian National Figure Skaters with an array of Broadway-like costumes.

#### Ice Skating Production

With the ice-skaters hailing from various parts of Australia, this ice-skating production guarantees maximum entertainment value to audiences of all age groups. Boasting of a cast of National ice-skaters, the pantomimes are created based on popular fairytales and stories everyone are familiar with.

Well received in many malls in Singapore over the past 2 years, our ice-skating productions are the first and only full ice-skating musical that is available to everyone.

With flamboyant costumes, catchy tunes and an actual ice-rink being built in the mall, this show is nothing less than a 'Mini Broadway' production.