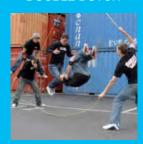

#### Dance

**CHAMPION B-BOYS** 

POPPING / LOCKING

STREET DANCE & **PERCUSSION** 

SAMUL NORI

**RENOWNED HIP HOP CREW** 

**CHINESE DANCE** 

**KOREAN FAN DANCE** 