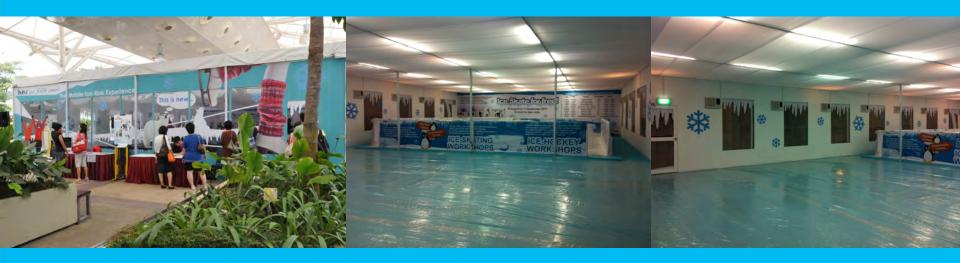

#### Ice Skating Production

With the ice-skaters hailing from various parts of Australia, this ice-skating production guarantees maximum entertainment value to audiences of all age groups. Boasting of a cast of National ice-skaters, the pantomimes are created based on popular fairytales and stories everyone are familiar with.

Well received in many malls in Singapore over the past 2 years, our ice-skating productions are the first and only full ice-skating musical that is available to everyone.

With flamboyant costumes, catchy tunes and an actual ice-rink being built in the mall, this show is nothing less than a 'Mini Broadway' production.

### Ice Skating Workshop

Ice Skating Workshop