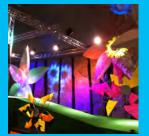

### Light & Fire Shows

FIRE DANCERS

**ROBOT LASER SHOW** 

LASER MAN

**FIRE TWIRLERS** 

FIRE JUGGLING

LED STILT WALKERS

**BUBBLE LASER** SHOW

**TRANSPARENSCENE** 

CONE DANCER

FIRE BREATHER

**LED PERFORMERS** 