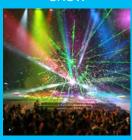

### Light & Fire Shows

FIRE DANCERS

**ROBOT LASER SHOW** 

LASER MAN

**FIRE TWIRLERS** 

FIRE JUGGLING

LED STILT WALKERS

**BUBBLE LASER** SHOW

**TRANSPARENSCENE** 

CONE DANCER

FIRE BREATHER

**LED PERFORMERS** 